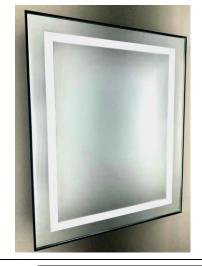

# NARROW FRAMED LED MEDICINE CABINET

MODEL#: VAL 1536-1D (1) N

## **VALENTINA COLLECTION**

#### **FEATURES:**

- FOUR ADJUSTABLE 3/8" THICK HIGH POLISHED GLASS SHELVES.
- SHELVING WITH LOCKDOWN MECHANISM (NO HOLES IN CABINET).
- 165-DEGREE PROPRIETARY SOFT CLOSE HEAVY DUTY HINGES.
- FULL GASKET BEHIND DOOR.
- HIGH RESOLUTION SILVER PLATE GLASS MIRRORS FRONT, BACK OF DOOR AND BACK WALL.
- BACK WALL MIRROR FULLY SEALED.
- PACKED IN FOUR WALL (FOLDED DOUBLE WALL) CORRUGATION.
- BRIGHTNESS: 3300 LUMENS.
- MUST SPECIFY LEFT OR RIGHT DOOR HINGING.

### **KELVIN RATING:**

- 6000K (COOL WHITE)
- 3500K (WARM WHITE)

**OVERALL SIZE DIMENSION:** 15" WIDE X 36" HIGH X 5 3/16" DEEP

ROUGH OPENING DIMENSION: 14 3/8" WIDE X 35 3/8" HIGH X 4" DEEP

**DOOR THICKNESS:** 1 3/16"